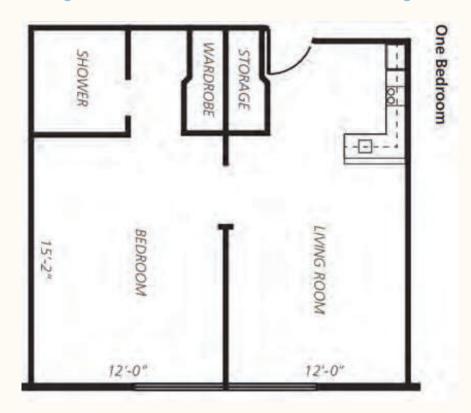

#### Monthly room and board effective January 1, 2024:

|                              | Square Feet | One Person | Two People |
|------------------------------|-------------|------------|------------|
| Traditional Studio Apartment | 273         | \$3,541    | N/A        |
| Enhanced Studio Apartment    | 340         | \$4,043    | N/A        |
| Deluxe Studio Roomette       | 400         | \$4,484    | \$5,639    |
| Traditional One Bedroom      | 545         | \$5,165    | \$6,320    |
| Enhanced One Bedroom         | 613         | \$5,752    | \$6,907    |
| Deluxe One Bedroom           | 630         | \$5,955    | \$7,110    |
| Deluxe Two Bedroom           | approx 819  | \$6,662    | \$7,817    |

## 1 Bedrooms and Larger:

One bedrooms and larger come with a kitchen area including counterspace, a bar sized sink, microwave and a fridge. Most rooms have a walk in shower and two large closets.