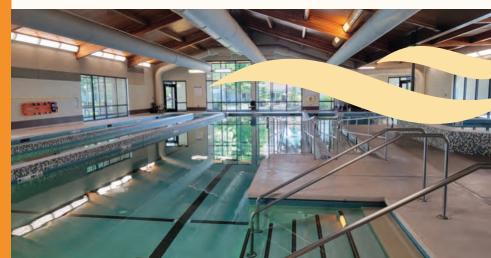

### **Available Amenities**

- Adjacent to the Centennial Trail
- Park-like campus
- Walking paths throughout the campus
- Social recreations and clubs
- Beauty salon/barber shop\*
- Internet access
- Transportation to medical appointments\*
- Transportation to scheduled events and various grocery and retail stores\*
- Terrace dining room, serving three meals a day
- Monthly village dinner\*
- On-site Chef
- Fitness room and classes
- State of the art Aquatics Center offering;
  - · Indoor walking track
  - Lap Pool (82°) & Therapy Pool (92°)
  - Lazy River
  - Spa/Hot Tub (102°)
  - Private Cabanas with showers
- Movie Theater Room