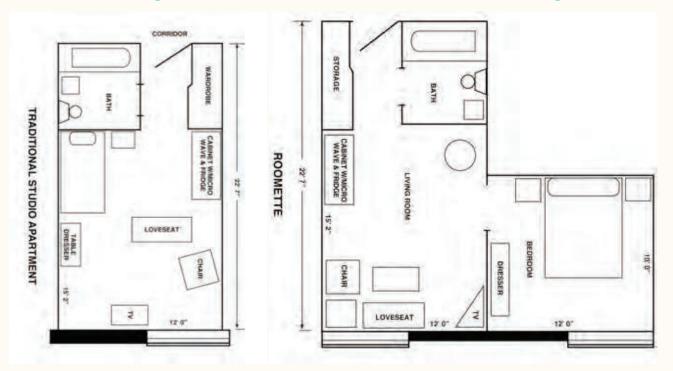

#### Monthly room and board effective January 1, 2024:

|                              | Square Feet | One Person | Two People |
|------------------------------|-------------|------------|------------|
| Traditional Studio Apartment | 273         | \$3,541    | N/A        |
| Enhanced Studio Apartment    | 340         | \$4,043    | N/A        |
| Deluxe Studio Roomette       | 400         | \$4,484    | \$5,639    |
| Traditional One Bedroom      | 545         | \$5,165    | \$6,320    |
| Enhanced One Bedroom         | 613         | \$5,752    | \$6,907    |
| Deluxe One Bedroom           | 630         | \$5,955    | \$7,110    |
| Deluxe Two Bedroom           | approx 819  | \$6,662    | \$7,817    |

### **Studio & Roomette Apartments:**

Come with a mini fridge and microwave in a cabinet, walk in showers and one large closet.